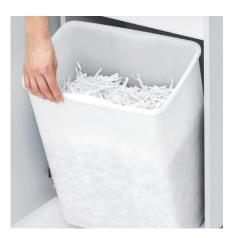

# **CONVENIENT SHRED BIN**

The environmentally-friendly shred bin can be removed easily and cleanly from the cabinet. The bin can be used with or without disposible shred bag.

**AUTOMATIC FUNCTIONS** 

Tried and tested: Reliable printed circuit board controlling all automatic functions of the shredder including the energy saving mode.