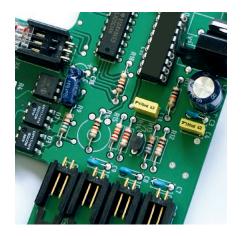

# **CONVENIENT SHRED BIN**

The environmentally-friendly shred bin can be removed easily and cleanly from the cabinet. The bin can be used with or without disposible shred bag.

**AUTOMATIC FUNCTIONS** 

Tried and tested: Reliable printed circuit board controlling all automatic functions of the shredder including the energy saving mode.