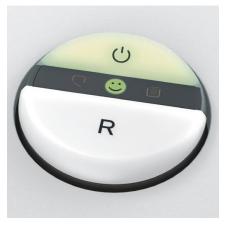

### EASY-SWITCH

Ease of operation: intelligent multifunction switch element with integrated optical signals indicating the operational status.

#### **SSC - SMART SHRED CONTROL**

That's fun – shredding without paper jams! The smiley has a capacity control function: If it shines green, everything is ok. If the smiley flashes, the shredder has reached its capacity limit.