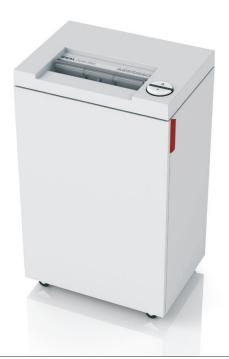

# IDEAL 2445

Convenient and powerful deskside document shredder. With SSC – smart shred control – for shredding without paper jams.

| Level P-2        | 4 mm strip cut             |
|------------------|----------------------------|
| Sheet capacity*: | 19-21   16-18              |
|                  |                            |
| Level P-4        | 4 x 40 mm particle cut     |
| Sheet capacity*: | 13-15   11-13              |
|                  |                            |
| Level P-5        | 2 x 15 mm particle cut     |
| Sheet capacity*: | 10-12   8-10               |
|                  |                            |
| Level P-6        | 0.8 x 12 mm micro cut      |
| Sheet capacity*: | 4-6   3-5                  |
|                  |                            |
| Level P-7        | 0.8 x 5 mm super micro cut |
|                  |                            |

#### Technical specifications

| reenneur speenneurons |                                |
|-----------------------|--------------------------------|
| Volume                | 50 litres (cabinet)            |
|                       | 35 litres (shred bin)          |
| Power                 | 230 V / 50 Hz**                |
| Motor capacity        | 390 Watt single phase motor    |
|                       | •• other voltages available    |
| Dimensions            | 635 x 395 x 291 mm (H x W x D) |
| Weight                | 21 kg                          |

#### Product characteristics

SPS – (Safety Protection System) package: patented, electronically controlled, transparent safety flap in the feed opening as additional safety element; EASY-SWITCH – intelligent control element indicating the operational status of the shredder with varying colour codes and back-lit symbols; automatic reverse and power cut-off (avoids paper jams); automatic stop if the shred bin is full; electronic door protection via a magnetic proximity switch; double motor protection against over-heating; ZERO ENERGY standby mode: Complete, automatic disconnection from power supply after 15 minutes. Photo cell controlled automatic start and stop. With SSC – smart shred control: a smiley on the EASY-SWITCH element indicates the used sheet capacity during shredding process to avoid paper jams. High-quality, paper clip proof cutting shafts from special hardened steel with lifetime guarantee (not applicable for models with 0.8 x 12 mm micro cut or 0.8 x 5 mm super micro cut). Quiet, powerful and energy-efficient single phase motor. Fully closed gear box housing and durable gears. High-quality wooden cabinet, mobile on castors. Convenient environmentally-friendly shred bin (no disposable shred bags required).