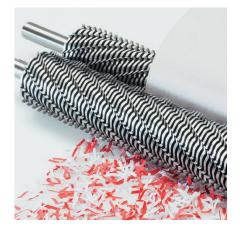

# Features

SOLID STEEL CUTTING SHAFTS

Robust and durable: high-quality paper clip proof cutting shafts with lifetime guarantee under conditions of fair wear and tear (except fine cut models MC and SMC).