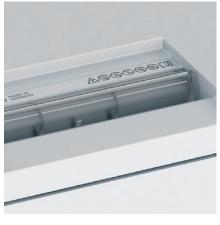

# Features

SOLID STEEL CUTTING SHAFTS

Robust and durable: high-quality paper clip proof cutting shafts with lifetime guarantee under conditions of fair wear and tear (except fine cut models MC and SMC).

### EASY-SWITCH

Ease of operation: intelligent multifunction switch element with integrated optical signals indicating the operational status.

# PATENTED SAFETY FLAP

Extremely safe: electronically controlled safety flap in the feed opening to keep fingers, ties or other objects away from the cutting shafts.