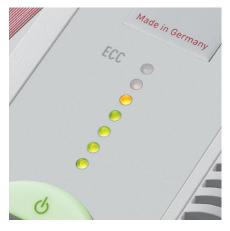

**ECC - ELECTRONIC CAPACITY CONTROL** This electronic feature indicates the used sheet capacity during shredding process to avoid paper jams.