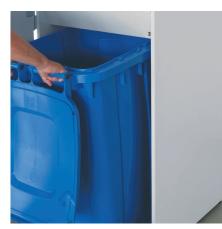

### **CONVENIENT SHRED BIN**

The environmentally-friendly, mobile shred bin can be removed easily and cleanly from the cabinet. The bin can be used with or without disposable shred bag.

**AUTOMATIC FUNCTIONS** 