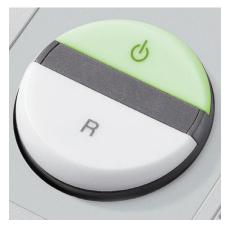

## IDEAL 2604 JUMBO

Features

SOLID STEEL CUTTING SHAFTS

Robust and durable: high-quality paper clip proof cutting shafts with lifetime guarantee under conditions of fair wear and tear.

EASY-SWITCH

Ease of operation: intelligent multifunction switch element with integrated optical signals indicating the operational status. Additional "emergency switch" function.