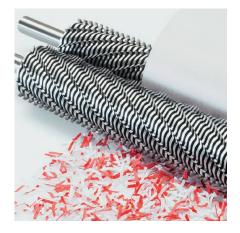

### Product characteristics

SPS - (Safety Protection System) package: patented, electronically controlled, transparent safety flap in the feed opening as additional safety element; EASY-SWITCH - intelligent control element indicating the operational status of the shredder with varying colour codes and back-lit symbols; automatic reverse and power cut-off (avoids paper jams); automatic stop if the shred bin is full; electronic door protection via a magnetic proximity switch; double motor protection; ZERO ENERGY standby mode: Complete, automatic disconnection from power supply after 15 minutes. Photo cell controlled automatic start and stop. High-quality, paper clip proof cutting shafts from special hardened steel with lifetime guarantee. Patented ECC - Electronic Capacity Control - indication of the used sheet capacity during shredding process. High-quality, paper clip proof cutting shafts from special hardened steel with lifetime guarantee. The 4 x 40 mm cross cut model is suitable for shredding the most common CDs/DVDs. Quiet but powerful single phase motor for continuous operation. Sturdy Twin Drive System with fully closed gear box housing. High-quality wooden cabinet with height-adjustable feet. Convenient environmentallyfriendly shred bin (no disposable shred bags required).

## IDEAL 2604 JUMBO

Features

SOLID STEEL CUTTING SHAFTS

Robust and durable: high-quality paper clip proof cutting shafts with lifetime guarantee under conditions of fair wear and tear.

EASY-SWITCH

Ease of operation: intelligent multifunction switch element with integrated optical signals indicating the operational status. Additional "emergency switch" function.