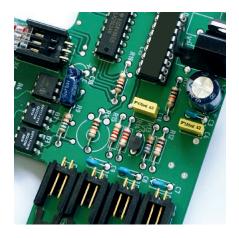

Tried and tested: Reliable printed circuit board controlling all automatic functions of the shredder including the energy saving mode.