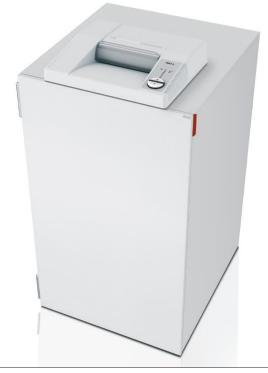

#### **Technical specifications**

| •              |                                 |
|----------------|---------------------------------|
| Volume         | 525 litres (cabinet)            |
|                | 240 litres (shred bin)          |
| Power          | 230 V / 50 Hz**                 |
| Motor capacity | 640 Watt single phase motor     |
|                | ** other voltages available     |
| Dimensions     | 1307 x 725 x 796 mm (H x W x D) |
| Weight         | 110 kg                          |