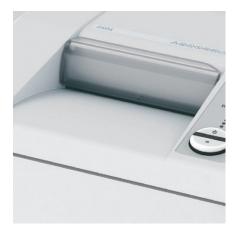

## IDEAL 2604 JUMBO

Features

SOLID STEEL CUTTING SHAFTS

Robust and durable: high-quality paper clip proof cutting shafts with lifetime guarantee under conditions of fair wear and tear.

EASY-SWITCH

Ease of operation: intelligent multifunction switch element with integrated optical signals indicating the operational status. Additional "emergency switch" function.