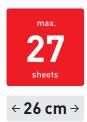

# IDEAL 2604 JUMBO

Powerful document shredder for centralised office use with electronic capacity control and extra large shred bin volume. Suitable for continuous operation.

| Level P-4        | 4 x 40 mm particle cut |
|------------------|------------------------|
| Sheet capacity*: | 25-27 I 21-23          |