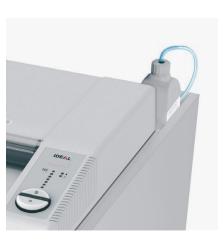

#### **ELECTRONIC OIL INJECTION**

The automatic oil injection system lubricates the cutting shafts while shredding and guarantees a constantly high shred performance.