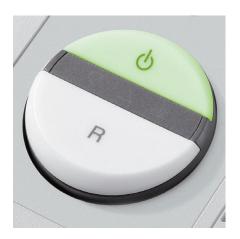

#### **EASY-SWITCH**

Ease of operation: intelligent multifunction switch element with integrated optical signals indicating the operational status. Additional "emergency switch" function.