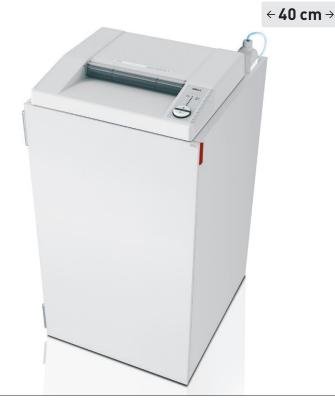

| Dimensions | 1335 x 725 x 796 mm (H x W x D) |
|------------|---------------------------------|
| Weight     | 149 kg                          |