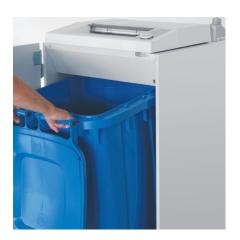

#### **CONVENIENT SHRED BIN**

The environmentally-friendly, mobile shred bin can be removed easily and cleanly from the cabinet. The bin can be used with or without disposable shred bag.

www.blauer-engel.de/uz174