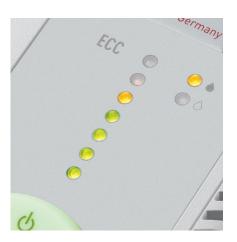

#### **ECC - ELECTRONIC CAPACITY CONTROL**

This electronic feature indicates the used sheet capacity during shredding process to avoid paper jams.