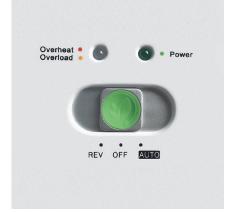

#### **MULTIFUNCTION SWITCH**

Easy operation is guaranteed with the three-position slide switch for standby / stop (off) / reverse.