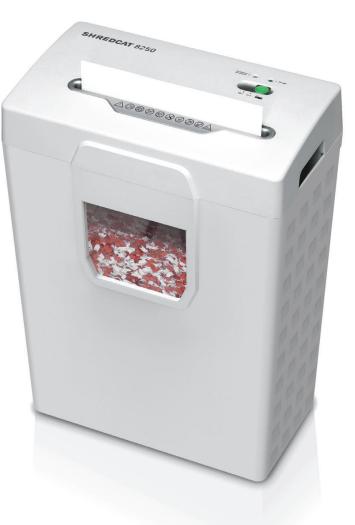

## SHREDCAT

8250

Attractively priced entry model for document security right at your desk.

\* A4 paper 70 g/m² l 80 g/m² \*\* other voltages available

Multifunction switch for AutoEcoMode / stop (off) / reverse. LED indications. Auto start / stop. Automatic Zero Energy Consumption in EcoMode. Quiet and powerful motor. Cutting unit with 4 x 40 mm cross cut. High sheet capacity. 220 mm feed opening. Elegant shred bin with window showing fill level. Convenient handles for lifting off the shredder unit from the bin. Automatic stop if the shredder unit is removed from the bin.