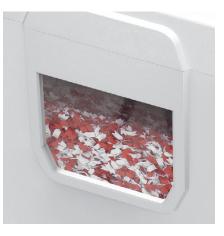

### **PRACTICAL SHRED BIN**

With window showing fill level and automatic stop if the shredder unit is removed from the bin.